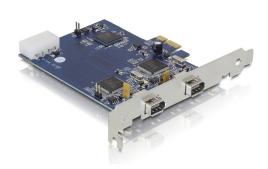

### Description

The Delock PCI Express card powered by IOI expands your PC by two external FireWire 400 ports. You can connect devices like e.g. external enclosure, digital cameras, camcorder, adapter, etc. to the card.

## **Specification**

- IOI item number: FWX2-PCIE10-2
- Connector:

external:

2 x FireWire 1394A 6 pin female

internal:

1 x 12 V power connector 4 pin

- 1 x PCI Express x1, V1.0a
- Chipset: 2 x TSB43AB22A
- Data transfer rate up to 400 Mb/s
- Supports OHCI specifications V1.1