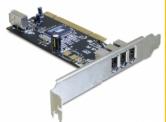

# Delock PCI Card > 3 x external + 1 x internal FireWire A

#### **Description**

The Delock FireWire PCI card expands your PC by three external and one internal FireWire ports. You can connect different FireWire devices, e.g. external hard drives, CDR and CDRW drives, camcorders etc. By using the included low profile bracket, you can also install the PCI card into a Mini-PC.

## **Specification**

- Connector:
  - external:
  - 3 x FireWire 1394A 6 pin female
  - internal:
  - 1 x FireWire 1394A 6 pin female
  - 1 x 32-Bit PCI standard 2.2
- Data transfer rate up to 400 Mb/s
- Supports OHCI specifications V1.0 and 1.1
- Hot Plug, Plug & Play