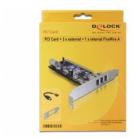

# Delock PCI Card > 3 x external + 1 x internal FireWire A

#### **Description**

The Delock FireWire PCI card expands your PC by three external and one internal FireWire ports. You can connect different FireWire devices, e.g. external hard drives, CDR and CDRW drives, camcorders etc. By using the included low profile bracket, you can also install the PCI card into a Mini-PC.

## **Specification**

- Connector:
  - external:
  - 3 x FireWire 1394A 6 pin female
  - internal:
  - 1 x FireWire 1394A 6 pin female
  - 1 x 32-Bit PCI standard 2.2
- Data transfer rate up to 400 Mb/s
- Supports OHCI specifications V1.0 and 1.1
- Hot Plug, Plug & Play