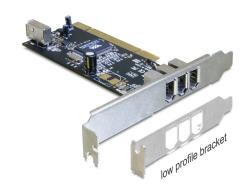

# Delock PCI Card > 3 x external + 1 x internal FireWire A

#### **Description**

The Delock FireWire PCI card expands your PC by three external and one internal FireWire ports. You can connect different FireWire devices, e.g. external hard drives, CDR and CDRW drives, camcorders etc. By using the included low profile bracket, you can also install the PCI card into a Mini-PC.

## **Specification**

- Connector:
  - external:
  - 3 x FireWire 1394A 6 pin female
  - internal:
  - 1 x FireWire 1394A 6 pin female
  - 1 x 32-Bit PCI standard 2.2
- Data transfer rate up to 400 Mb/s
- Supports OHCI specifications V1.0 and 1.1
- Hot Plug, Plug & Play

## Package content

- PCI card
- FireWire cable
- Low profile bracket
- User manual