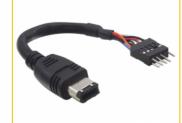

## Package content

- PCI card
- FireWire cable
- Low profile bracket
- User manual