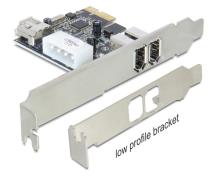

#### Description

This PCI Express card by Delock expands the PC by two external FireWire A ports as well as one internal FireWire A port. Different FireWire devices such as external enclosure, digital cameras, camcorder, adapter etc. can be connected to this card. By using the included low profile bracket, the PCI Express card can be also installed into a Mini-PC.

# Specification

- Connectors: external: 2 x FireWire 1394A 6 pin female internal: 1 x FireWire 1394A 6 pin female (shared with 1st external FireWire port) 1 x 4 pin power connector 1 x PCI Express x1, V1.1
  Chipset: VIA
- Chipset: VIA
- Data transfer rate up to 400 Mb/s
- Supports OHCI specifications V1.1