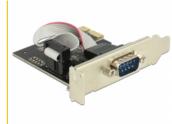

#### Description

The Delock PCI Express card expands a PC by one external serial port. Different devices such as scanner, printer, mouse etc. can be connected to this card. By using the included low profile bracket, the PCI Express card can be also installed into a Mini-PC.

### **Specification**

• Connectors:

external: 1 x serial RS-232 DB9 male internal: 1 x PCI Express x1, V1.1

• Chipset: Oxford OXPCle952

• Data transfer rate up to 230.4 Kbps

• FIFO: 128 byte

Compatible with 16C950 UART

### Package content

- · PCI Express card
- · Low profile bracket
- Driver CD

• User manual