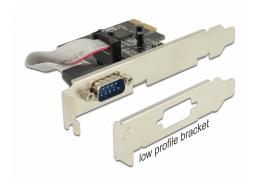

#### Description

The Delock PCI Express card expands a PC by one external serial port. Different devices such as scanner, printer, mouse etc. can be connected to this card. By using the included low profile bracket, the PCI Express card can be also installed into a Mini-PC.

### **Specification**

• Connectors:

external: 1 x serial RS-232 DB9 male internal: 1 x PCI Express x1, V1.1

• Chipset: Oxford OXPCle952

• Data transfer rate up to 230.4 Kbps

• FIFO: 128 byte

Compatible with 16C950 UART

### Package content

- · PCI Express card
- · Low profile bracket
- Driver CD

• User manual