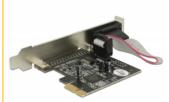

#### Description

The Delock PCI Express card expands a PC by one external serial port. Different devices such as scanner, printer, mouse etc. can be connected to this card. By using the included low profile bracket, the PCI Express card can be also installed into a Mini-PC.

### **Specification**

• Connectors:

external: 1 x serial RS-232 DB9 male internal: 1 x PCI Express x1, V1.1

• Chipset: Oxford OXPCle952

• Data transfer rate up to 230.4 Kbps

• FIFO: 128 byte

Compatible with 16C950 UART

### Package content

- · PCI Express card
- · Low profile bracket
- Driver CD

• User manual