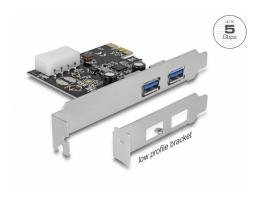

# Delock PCI Express x1 Card > 2 x external SuperSpeed USB 5 Gbps (USB 3.2 Gen 1) Type-A female

### **Description**

This PCI Express card by Delock expands the PC by two external SuperSpeed USB 5 Gbps ports. Different USB devices, such as docking stations, card readers, external enclosures etc., can be connected to the card.

### **Specification**

• Connectors:

external:

2 x SuperSpeed USB 5 Gbps (USB 3.2 Gen 1) Type-A female internal:

1 x 4 pin power connector

1 x PCI Express x1, V2.0

- · Chipset: Renesas
- Data transfer rate up to:

## **Package content**

- PCI Express card USB 3.0
- · Low profile bracket
- Power cable
- Driver CD
- User manual