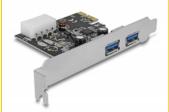

# Delock PCI Express x1 Card > 2 x external SuperSpeed USB 5 Gbps (USB 3.2 Gen 1) Type-A female

### **Description**

This PCI Express card by Delock expands the PC by two external SuperSpeed USB 5 Gbps ports. Different USB devices, such as docking stations, card readers, external enclosures etc., can be connected to the card.

### **Specification**

• Connectors:

external:

2 x SuperSpeed USB 5 Gbps (USB 3.2 Gen 1) Type-A female internal:

1 x 4 pin power connector

1 x PCI Express x1, V2.0

- · Chipset: Renesas
- Data transfer rate up to: