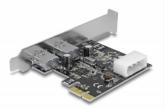

# Delock PCI Express x1 Card > 2 x external SuperSpeed USB 5 Gbps (USB 3.2 Gen 1) Type-A female

### **Description**

This PCI Express card by Delock expands the PC by two external SuperSpeed USB 5 Gbps ports. Different USB devices, such as docking stations, card readers, external enclosures etc., can be connected to the card.

### **Specification**

• Connectors:

external:

2 x SuperSpeed USB 5 Gbps (USB 3.2 Gen 1) Type-A female internal:

1 x 4 pin power connector

1 x PCI Express x1, V2.0

- · Chipset: Renesas
- Data transfer rate up to: