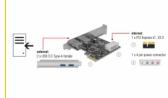

# Delock PCI Express x1 Card > 2 x external SuperSpeed USB 5 Gbps (USB 3.2 Gen 1) Type-A female

### **Description**

This PCI Express card by Delock expands the PC by two external SuperSpeed USB 5 Gbps ports. Different USB devices, such as docking stations, card readers, external enclosures etc., can be connected to the card.

### **Specification**

• Connectors:

external:

2 x SuperSpeed USB 5 Gbps (USB 3.2 Gen 1) Type-A female internal:

1 x 4 pin power connector

1 x PCI Express x1, V2.0

- · Chipset: Renesas
- Data transfer rate up to: