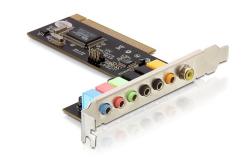

#### Description

This Delock PCI sound card expands your PC by several sound inputs and outputs and has 8 sound channels. Thus you can connect devices like speaker, headset etc. Using a headset in combination with the sound card it is especially suitable for applications like Skype.

## **Specification**

- 8-channel Audio PCI card
- 7 Connectors:

line in, microphone in, front out, back out, surround out, center/bass out, S/PDIF out

- Full-duplex recording and play-back
- 2 x ADC (analog digital converter) and 8 x DAC (digital analog converter)
- Supports 48/44.1 KHz sampling rate for recording and play-back
- Supports Dolby Digital EX and DTS ES 5.1/7.1
- 32-Bit PCI standard 2.2