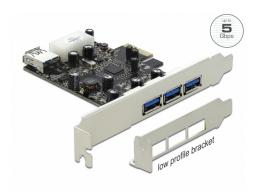

# Delock PCI Express x1 Card > 3 x external + 1 x internal USB 3.0 Type-A female

## **Description**

This PCI Express card by Delock expands the PC by three external USB 3.0 ports as well as one internal USB 3.0 port. Different USB devices, such as docking stations, card readers, external enclosures etc., can be connected to the card.

### **Specification**

Connectors:

external:

3 x USB 3.0 Type-A female

internal:

1 x USB 3.0 Type-A female

1 x Molex 4 pin power plug

1 x PCI Express x1, V2.0

## **Package content**

- PCI Express card USB 3.0
- Low profile bracket
- Driver CD
- User manual