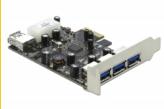

# Delock PCI Express x1 Card > 3 x external + 1 x internal USB 3.0 Type-A female

## **Description**

This PCI Express card by Delock expands the PC by three external USB 3.0 ports as well as one internal USB 3.0 port. Different USB devices, such as docking stations, card readers, external enclosures etc., can be connected to the card.

### **Specification**

Connectors:

external:

3 x USB 3.0 Type-A female

internal:

1 x USB 3.0 Type-A female

1 x Molex 4 pin power plug

1 x PCI Express x1, V2.0