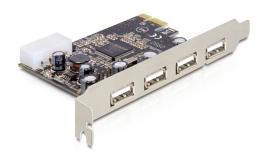

#### Description

The Delock PCI Express card expands your PC by four external USB 2.0 ports. You can connect USB devices like e.g. docking station, card reader, external enclosure etc. to the card.

### **Specification**

• Connector:

external:

4 x USB 2.0 type A female

internal:

1 x 4 pin USB 2.0 pin header (shared with 1st external port)

1 x Molex 4 pin power connector

1 x PCI Express x1, V1.1

- · Chipset: Moschip
- Data transfer rate up to 480 Mb/s
- Supports USB 2.0 EHCl and USB 1.1 OHCl standard
- Plug & Play