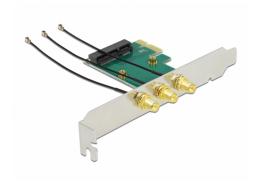

### **Description**

This PCI Express card by Delock enables to use a Mini PCI Express card in a PCI Express slot. Due to its three pre-punched RP-SMA sockets the card is most suitable for radio modules.

# **Specification**

Connectors:

internal:

1 x PCI Express x1 >

1 x Mini PCIe slot (half size / full size)

3 x IPEX plug

external:

3 x RP-SMA jack

## Package content

- PCI Express card
- 3 x antenna WLAN 2.4 GHz 2 dBi RP-SMA fixed black
- 2 x screw