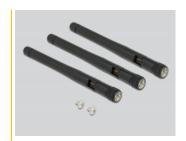

## Package content

- PCI Express card
- 3 x antenna WLAN 2.4 GHz 2 dBi RP-SMA fixed black
- 2 x screw