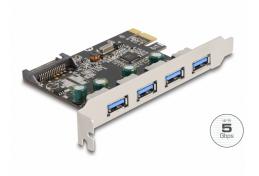

# Delock PCI Express x1 Card to 4 x external USB Type-A female SuperSpeed USB 5 Gbps (USB 3.2 Gen 1)

#### Description

The PCI Express card by Delock expands a PC by four external USB 3.2 Gen 1 ports. Different USB devices such as docking stations, card reader, external enclosure etc. can be connected.

#### **Specification**

Connectors:

external:

4 x SuperSpeed USB 5 Gbps (USB 3.2 Gen 1) Type-A female internal:

1 x SATA power connector

1 x PCI Express x1, V2.0

- · Chipset: VLI
- Data transfer rate up to:

SuperSpeed 5 Gbps,