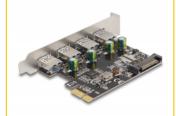

# Delock PCI Express x1 Card to 4 x external USB Type-A female SuperSpeed USB 5 Gbps (USB 3.2 Gen 1)

#### Description

The PCI Express card by Delock expands a PC by four external USB 3.2 Gen 1 ports. Different USB devices such as docking stations, card reader, external enclosure etc. can be connected.

#### **Specification**

Connectors:

external:

4 x SuperSpeed USB 5 Gbps (USB 3.2 Gen 1) Type-A female internal:

1 x SATA power connector

1 x PCI Express x1, V2.0

- · Chipset: VLI
- Data transfer rate up to:

SuperSpeed 5 Gbps,