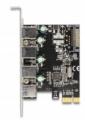

# Delock PCI Express x1 Card to 4 x external USB Type-A female SuperSpeed USB 5 Gbps (USB 3.2 Gen 1)

#### Description

The PCI Express card by Delock expands a PC by four external USB 3.2 Gen 1 ports. Different USB devices such as docking stations, card reader, external enclosure etc. can be connected.

#### **Specification**

Connectors:

external:

4 x SuperSpeed USB 5 Gbps (USB 3.2 Gen 1) Type-A female internal:

1 x SATA power connector

1 x PCI Express x1, V2.0

- · Chipset: VLI
- Data transfer rate up to:

SuperSpeed 5 Gbps,