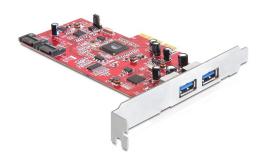

# Delock PCI Express Card > 2 x external USB 3.0, 2 x internal SATA 6 Gb/s

#### Description

The Delock PCI Express card expands your PC by two external USB 3.0 ports and two internal SATA ports. You can connect devices like e.g. docking station, card reader, hard drives, DVD-drives etc. to the card.

### **Specification**

- · Asmedia chipset
- 2 x external USB 3.0 type A
- 2 x internal SATA 6 Gb/s
- Data transfer rate:
  USB 3.0 up to 5 Gb/s
  SATA up to 6 Gb/s

PCI Express x4 up to 1000 MB/s

- PCI Express x4
- Supports PCI Express 2.0
- Not bootable
- Hot Swap