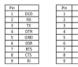

# **Delock Low Profile Slot Bracket > 1 x Serial Pin layout:** 1:1

### **Specification**

- Connection: 1 x serial DB9 external
  1 x 9 pin COM port internal
- Slot bracket for installation into a low profile PC slot
- Cable length: ca. 40 cm