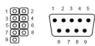

# **Delock Low Profile Slot Bracket > 1 x Serial Pin layout:** 1:1

### **Specification**

- Connection: 1 x serial DB9 external
  1 x 9 pin COM port internal
- Slot bracket for installation into a low profile PC slot
- Cable length: ca. 40 cm