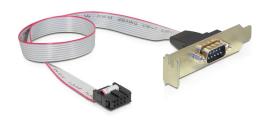

## **Description**

This Delock slot bracket can be installed into a free low profile slot of your PC and enables you to lead out one internal COM port in order to connect one external serial device.

### **Specification**

- Connection: 1 x serial DB9 external
  1 x 9 pin COM port internal
- Slot bracket for installation into a low profile PC slot
- Cable length: ca. 40 cm

#### Package content

Low profile slot bracket 1 x COM port