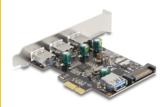

#### Description

This PCI Express card by Delock expands the PC by three external USB 5 Gbps ports as well as one internal USB 5 Gbps port. Different USB devices, such as docking stations, card readers, external enclosures etc., can be connected to the card.

### **Specification**

- Connectors:
  - external:
  - 3 x USB 5 Gbps Type-A female
  - internal:
  - 1 x USB 5 Gbps Type-A female
  - 1 x SATA power connector
  - 1 x PCI Express x1, V2.0
- Chipset: VLI
- Data transfer rate up to 5 Gbps