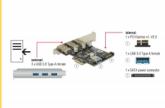

#### Description

This PCI Express card by Delock expands the PC by three external USB 5 Gbps ports as well as one internal USB 5 Gbps port. Different USB devices, such as docking stations, card readers, external enclosures etc., can be connected to the card.

### **Specification**

- Connectors:
  - external:
  - 3 x USB 5 Gbps Type-A female
  - internal:
  - 1 x USB 5 Gbps Type-A female
  - 1 x SATA power connector
  - 1 x PCI Express x1, V2.0
- Chipset: VLI
- Data transfer rate up to 5 Gbps