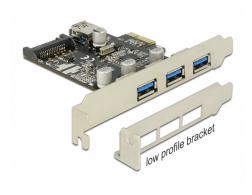

#### Description

This PCI Express card by Delock expands the PC by three external USB 5 Gbps ports as well as one internal USB 5 Gbps port. Different USB devices, such as docking stations, card readers, external enclosures etc., can be connected to the card.

### **Specification**

- Connectors:
  - external:
  - 3 x USB 5 Gbps Type-A female
  - internal:
  - 1 x USB 5 Gbps Type-A female
  - 1 x SATA power connector
  - 1 x PCI Express x1, V2.0
- Chipset: VLI
- Data transfer rate up to 5 Gbps

## Package content

- PCI Express card USB 5 Gbps
- Low profile bracket
- Driver CD
- User manual