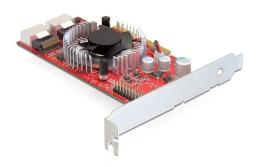

# Delock PCI Express x8 Card > 2 x internal SAS / SATA 6 Gb/s

#### **Description**

The Delock PCI Express card expands your PC by two internal SAS / SATA ports.

#### **Specification**

- Chipset: Marvell 9485
- Connection:

8 x internal SAS / SATA 6 Gb/s ports over 2 x SFF 8087

PCI Express x8, Rev. 2.0

Data transfer rate:

SAS up to 6 Gb/s

SATA up to 6 Gb/s

PCI Express x8 up to 40 Gb/s

- · Active heat sink with 12 V fan
- Supports hard disk drives with Native Command Queue (NCQ)
- Supports ATA, ATAPI
- Supports Power Management D0, D1, D3
- Supports SAS Multiplexing
- Supports SSC (Spread Spectrum Clocking)
- Supports Wide-SAS, SAS Protocoll (SSP),
  SAS Management Protocol (SMP), SATA Tunneling Protocol (STP)
- Hot-Plug