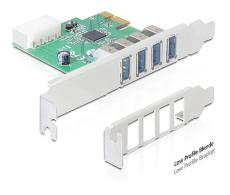

# **Delock PCI Express Card > 4 x external USB 3.0**

#### Description

The Delock PCI Express card expands a PC by four USB 3.0 ports. Different USB devices such as docking stations, card reader, external enclosure etc. can be connected. Due to the vertical direction of the USB 3.0 ports you can also install the card into a low profile slot.

# Specification

- Connector: external: 4 x USB 3.0 Type-A female internal: 1 x 4 pin power connector 1 x PCI Express x1, V2.0
- Chipset: Texas Instruments
- Data transfer rate up to: SuperSpeed USB 5 Gbps, Hi-Speed 480 Mbps, Full-Speed 12 Mbps, Low-Speed 1.5 Mbps

#### Package content

- PCI Express card USB 3.0
- Driver CD
- Low profile bracket
- User manual