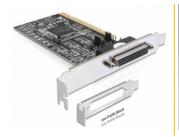

# Specification

- Chipset: Oxford OXuPCI952
- Connector: internal: 1 x PCI
  - external: DB44 female
- connecting cable: DB44 male > 2 x serial RS-422/485 DB9 male
- Data transfer rate up to 1 Mb/s
- FIFO: 128 byte
- Data bit: 5, 6, 7, 8
- Stop bit: 1, 1.5, 2
- Parity: None, Even, Odd, Space, Mark
- Flow Control: XON / XOFF
- ±15KV ESD protection
- Bus: 64 bit / 32 bit 3.3 V / 5 V PCI
- · I/O address and IRQ assigned by the system

# Package content

- PCI card
- 1 serial connecting cable
- Low profile bracket
- 4 jumper
- Driver CD
- User manual