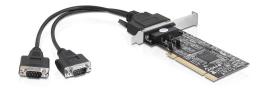

### Description

The Delock PCI card expands your PC by two external serial RS-422/485 ports. Use this PCI card for data logging or machine control systems. By using the jumper you can set e.g. 2- or 4-wire operation.

# Specification

- Chipset: Oxford OXuPCI952
- Connector: internal: 1 x PCI
  - external: DB44 female
- connecting cable: DB44 male > 2 x serial RS-422/485 DB9 male
- Data transfer rate up to 1 Mb/s
- FIFO: 128 byte
- Data bit: 5, 6, 7, 8
- Stop bit: 1, 1.5, 2
- Parity: None, Even, Odd, Space, Mark
- Flow Control: XON / XOFF
- ±15KV ESD protection
- Bus: 64 bit / 32 bit 3.3 V / 5 V PCI
- · I/O address and IRQ assigned by the system