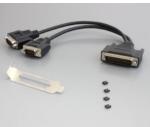

# Specification

- Chipset: Oxford OXuPCI952
- Connector: internal: 1 x PCI
  - external: DB44 female
- connecting cable: DB44 male > 2 x serial RS-422/485 DB9 male
- Data transfer rate up to 1 Mb/s
- FIFO: 128 byte
- Data bit: 5, 6, 7, 8
- Stop bit: 1, 1.5, 2
- Parity: None, Even, Odd, Space, Mark
- Flow Control: XON / XOFF
- ±15KV ESD protection
- Bus: 64 bit / 32 bit 3.3 V / 5 V PCI
- · I/O address and IRQ assigned by the system

# Package content

- PCI card
- 1 serial connecting cable
- Low profile bracket
- 4 jumper
- Driver CD
- User manual