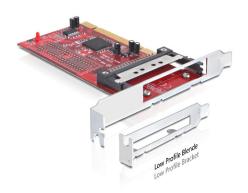

### **Description**

The Delock PCI card enables you to use PCMCIA cards on your computer. You can use either 16-Bit PC-Card or 32-Bit CardBus cards.

#### **Specification**

- Chipset: Texas Instruments
- For 16-Bit PC-Card or 32-Bit CardBus card
- Supports 3.3 V or 5 V PCMCIA cards
- Supports type I/II/III PCMCIA cards
- 32-Bit PCI standard 2.2
- Supports CardBus Hot Insertion and Removal

### Package content

- PCI card
- Low profile bracket
- User manual