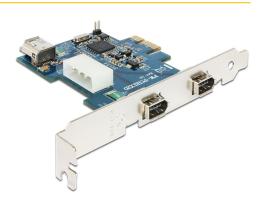

### Description

The Delock PCI Express card expands your PC by two external FireWire 400 ports as well as one internal FireWire 400 port. You can connect devices like e.g. external enclosure, digital cameras, camcorder, adapter, etc. to the card.

## **Specification**

• IOI item number: FW-PCIE1X20

• Connector:

external: 2 x FireWire 1394A Specification internal: 1 x FireWire 1394A Specification

1 x 4 pin Molex power connector

1 x PCI Express x1, V1.1