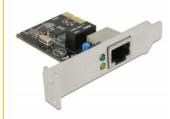

# Delock PCI Express x1 Card 1 x RJ45 Gigabit LAN RTL8111

## **Specification**

Connectors:

external: 1 x Gigabit LAN RJ45 jack internal: 1 x PCI Express x1, V1.1

- Chipset: Realtek RTL8111
- Data transfer rate:

Ethernet up to 10 Mbps (Half/Full Duplex)

Fast Ethernet up to 100 Mbps (Half/Full Duplex)