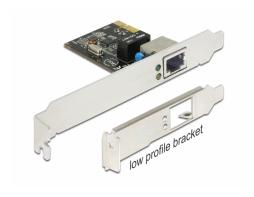

# Delock PCI Express x1 Card 1 x RJ45 Gigabit LAN RTL8111

# **Package content**

- PCI Express card
- Low profile bracket
- Driver CD
- User manual