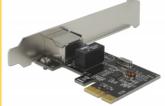

# Delock PCI Express x1 Card 1 x RJ45 Gigabit LAN RTL8111

## **Specification**

Connectors:

external: 1 x Gigabit LAN RJ45 jack internal: 1 x PCI Express x1, V1.1

- Chipset: Realtek RTL8111
- Data transfer rate:

Ethernet up to 10 Mbps (Half/Full Duplex)

Fast Ethernet up to 100 Mbps (Half/Full Duplex)