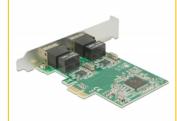

# **Delock PCI Express Card > 2 x Gigabit LAN**

#### **Specification**

• Connectors:

external:

2 x Gigabit LAN RJ45 female

internal:

1 x PCI Express x1, V1.1

- · Chipset: Realtek
- Data transfer rate:

Ethernet up to 10 Mb/s (Half/Full Duplex)