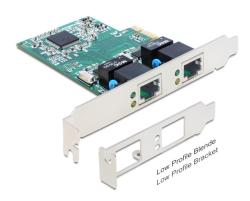

# **Delock PCI Express Card > 2 x Gigabit LAN**

#### **Specification**

• Connectors:

external:

2 x Gigabit LAN RJ45 female

internal:

1 x PCI Express x1, V1.1

- · Chipset: Realtek
- Data transfer rate:

Ethernet up to 10 Mb/s (Half/Full Duplex)

## **Package content**

- PCI Express card
- · Low profile bracket
- Driver CD
- User manual