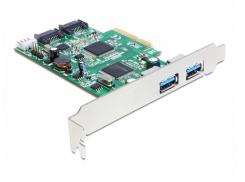

# Delock PCI Express x4 Card > 2 x external USB 3.0 + 2 x internal SATA 6 Gb/s

#### Description

This PCI Express card by Delock expands the PC by two external USB 3.0 ports as well as two internal SATA ports. Different devices such as SSDs, hard drives, DVD-drives etc. can be connected to the card.

# Specification

- Connectors: external: 2 x USB 3.0 Type-A female internal: 2 x SATA 6 Gb/s 7 pin plug 1 x 4 pin power connector 1 x PCI Express x4, V2.0
  Chipset: Asmedia (SATA), Etron (USB 3.0)
- Data transfer rate: USB 3.0 up to 5 Gb/s SATA up to 6 Gb/s
- Supports Battery Charging 1.2 and Apple Fast Charging