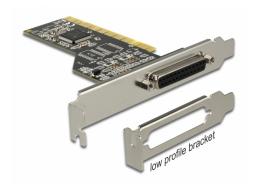

# **Delock PCI Card to 1 x Parallel**

### **Description**

This PCI card by Delock expands a PC by one external parallel port. Different devices such as scanner, printer etc. can be connected to this card.

## **Specification**

• Connectors:

external: 1 x Parallel DB25 female internal: 1 x 32-Bit PCI standard 2.3

- Chipset: ASIX
- Data transfer rate up to 1.5 Mbps
- · Automatically selects IRQ and I/O
- · Supports PCI IQR sharing
- Supports SPP, PS2 and ECP 1.9 mode