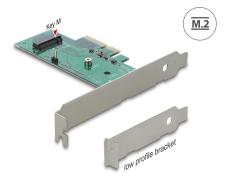

# Delock PCI Express x4 Card > 1 x internal NVMe M.2 Key M 80 mm - Low Profile Form Factor

# Specification

- Connectors: internal: 1 x 67 pin M.2 key M slot
  - 1 x PCI Express x4, V4.0
  - 1 x 2 pin pin header for LED
- Interface: PCIe
- Supports M.2 modules in format 2280, 2260 and 2242 with key M or key B+M based on PCIe
- Maximum height of the components on the module: 1.5 mm application of double-sided assembled modules supported
- Supports NVM Express (NVMe)
- Bootable, from UEFI version 2.3.1
- OS independent, no driver installation necessary

### Package content

- PCI Express card
- Low profile bracket
- 1 x fixing screw
- User manual