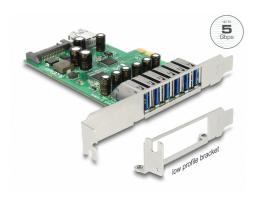

### **Description**

This PCI Express card by Delock expands the PC by six external USB 5 Gbps ports as well as one internal USB 5 Gbps port. Different USB devices, such as docking stations, card readers, external enclosures etc., can be connected to the card.

#### **Specification**

• Connectors:

external:

6 x USB 5 Gbps Type-A female

internal:

1 x USB 5 Gbps Type-A female

1 x SATA 15 pin power connector

1 x PCI Express x1, V2.0

- Chipset: 1 x Renesas D720201, 1 x Renesas D720210
- Data transfer rate up to:

SuperSpeed 5 Gbps,

Hi-Speed 480 Mbps,

Full-Speed 12 Mbps,

Low-Speed 1.5 Mbps

Supports xHCI specifications V1.0