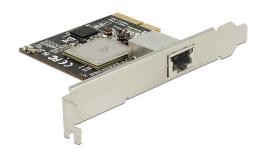

# Delock PCI Express Card > 1 x 10 Gigabit LAN RJ45

#### Description

The Delock PCI Express card offers you a network port with a data transfer rate up to 10 Gb/s with conventional Cat.6 or Cat.6A copper cables.

Item no. 89378

EAN: 4043619893782 Country of origin: China Package: White Box

## **Specification**

• Connector:

external: 1 x 10 Gigabit LAN RJ45 female

internal: 1 x PCI Express x4, V2.0

• Chipset: Tehuti TN4010

· Data transfer rate:

Fast Ethernet up to 100 Mb/s

Gigabit up to 1 Gb/s