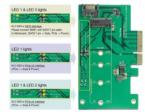

### **Specification**

- Connector:
  - internal:
  - 1 x 67 pin M.2 key M slot
  - 1 x SATA 6 Gb/s 7 pin plug
  - 1 x PCI Express x4
- Interface: PCIe / SATA
- Supports M.2 modules in format 2280, 2260, 2242 and 2230 with key M or key B+M based on PCIe or SATA
- Maximum height of the components on the module: 1.35 mm application of double-sided assembled modules supported
- Supports M.2 PCI Express 2-Lane and 4-Lane modules
- 4 LEDs for indication of SATA or PCI Express module and for activity status
- Bootable (with SATA module)
- Supports NVM Express (NVMe)
- OS independent, no driver installation necessary