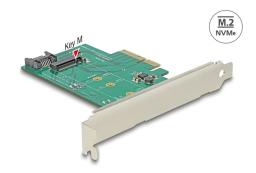

# **Delock PCI Express x4 Card > 1 x internal NVMe M.2**

### **Specification**

- Connector:
  - internal:
  - 1 x 67 pin M.2 key M slot
  - 1 x SATA 6 Gb/s 7 pin plug
  - 1 x PCI Express x4
- Interface: PCIe / SATA
- Supports M.2 modules in format 2280, 2260, 2242 and 2230 with key M or key B+M based on PCIe or SATA
- Maximum height of the components on the module: 1.35 mm application of double-sided assembled modules supported
- Supports M.2 PCI Express 2-Lane and 4-Lane modules
- 4 LEDs for indication of SATA or PCI Express module and for activity status
- Bootable (with SATA module)
- Supports NVM Express (NVMe)
- OS independent, no driver installation necessary