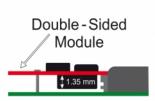

### **Specification**

- Connector:
  - internal:
  - 1 x 67 pin M.2 key M slot
  - 1 x SATA 6 Gb/s 7 pin plug
  - 1 x PCI Express x4
- Interface: PCIe / SATA
- Supports M.2 modules in format 2280, 2260, 2242 and 2230 with key M or key B+M based on PCIe or SATA
- Maximum height of the components on the module: 1.35 mm application of double-sided assembled modules supported
- Supports M.2 PCI Express 2-Lane and 4-Lane modules
- 4 LEDs for indication of SATA or PCI Express module and for activity status
- Bootable (with SATA module)
- Supports NVM Express (NVMe)
- OS independent, no driver installation necessary