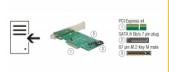

# **Delock PCI Express x4 Card > 1 x internal NVMe M.2**

#### Description

This PCI Express card by Delock expands the PC by one M.2 slot. One M.2 module in 2280, 2260, 2242 or 2230 format can be connected. When connecting a SATA module, the SATA 7 pin port must be connected to the motherboard.

### **Specification**

- Connector:
  - internal:
  - 1 x 67 pin M.2 key M slot
  - 1 x SATA 6 Gb/s 7 pin plug
  - 1 x PCI Express x4
- Interface: PCIe / SATA
- Supports M.2 modules in format 2280, 2260, 2242 and 2230 with key M or key B+M based on PCIe or SATA
- Maximum height of the components on the module: 1.35 mm application of double-sided assembled modules supported
- Supports M.2 PCI Express 2-Lane and 4-Lane modules
- 4 LEDs for indication of SATA or PCI Express module and for activity status
- Bootable (with SATA module)
- Supports NVM Express (NVMe)
- OS independent, no driver installation necessary