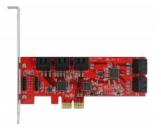

# Delock PCI Express x2 Card > 10 x internal SATA 6 Gb/s - Low Profile Form Factor

#### Description

The PCI Express card by Delock expands a PC by **ten internal SATA ports**. Different devices such as SSDs, hard drives, DVD-drives etc. can be connected to the card.

### **Specification**

• Connectors:

internal:

10 x SATA 6 Gb/s 7 pin plug

1 x PCI Express x2, V2.0

12 x 2 pin pin header for LED

- · Chipset: JMicron
- Supports Native Command Queuing (NCQ)
- Supports ATA, ATAPI
- Hot Plug