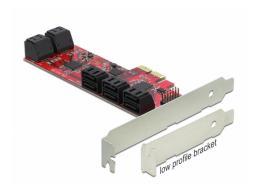

#### Description

The PCI Express card by Delock expands a PC by **ten internal SATA ports**. Different devices such as SSDs, hard drives, DVD-drives etc. can be connected to the card.

### **Specification**

• Connectors:

internal:

10 x SATA 6 Gb/s 7 pin plug

1 x PCI Express x2, V2.0

12 x 2 pin pin header for LED

- · Chipset: JMicron
- Supports Native Command Queuing (NCQ)
- Supports ATA, ATAPI
- Hot Plug

## Package content

- PCI Express card
- Low profile bracket
- User manual