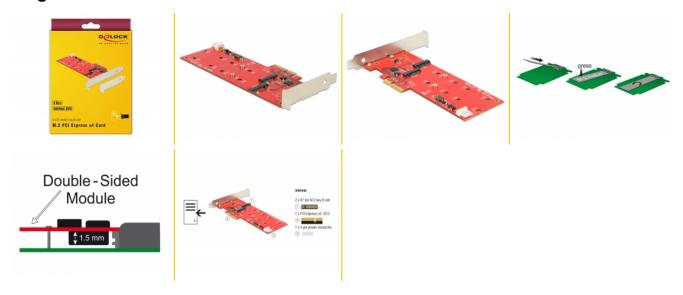

#### Description

This PCI Express card by Delock expands the PC by two M.2 slots. Up to two M.2 SATA modules can be connected in format 22110, 2280, 2260, 2242, 2230 with this card.

### **Specification**

- Connectors:
  - internal:
  - 2 x 67 pin M.2 key B slot
  - 1 x PCI Express x4, V2.0
  - 1 x 4 pin power connector
- Interface: SATA
- Supports M.2 modules in format: 22110, 2280, 2260, 2242 and 2230 with key B or key B+M based on SATA
- Maximum height of the components on the module: 1.5 mm, application of double-sided assembled modules supported
- Power supply via PCI Express interface or via 4 pin power connector
- Data transfer rate up to 6 Gb/s
- Supports Native Command Queuing (NCQ)

# **Package content**

- PCI Express card
- · Low profile bracket
- 2 x fixing screw
- User manual