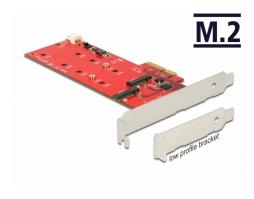

# Delock PCI Express x4 Card > 2 x internal M.2 – Low Profile Form Factor

### **Specification**

- Connectors:
  - internal:
  - 2 x 67 pin M.2 key B slot
  - 1 x PCI Express x4, V2.0
  - 1 x 4 pin power connector
- Interface: SATA
- Supports M.2 modules in format: 22110, 2280, 2260, 2242 and 2230 with key B or key B+M based on SATA
- Maximum height of the components on the module: 1.5 mm, application of double-sided assembled modules supported
- Power supply via PCI Express interface or via 4 pin power connector
- Data transfer rate up to 6 Gb/s
- Supports Native Command Queuing (NCQ)

# **Package content**

- PCI Express card
- · Low profile bracket
- 2 x fixing screw
- User manual