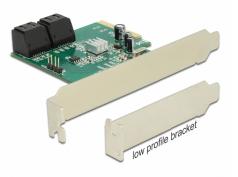

# Specification

- Connector:
  - internal:
  - 4 x SATA 6 Gb/s 7 pin plug
  - 1 x PCI Express x4, V2.0
  - 2 x pin header for PWR LED for indication of hard drive accessing
- Chipset: Marvell 88SE9230
- Data transfer rate up to 6 Gb/s
- Supports RAID 0, RAID 1, RAID 10, Port Multiplier, HyperDuo Virtual Disk (Safe/Capacity)
- Supports HDD and SSD
- Supports Native Command Queuing (NCQ)

## **DATASHEET**

- Low profile bracket
- LED cable
- Driver CD
- User manual