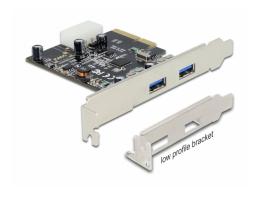

# Delock PCI Express Card > 2 x external USB 3.1 Gen 2 Type-A female

### **Specification**

- Connectors:
  - external:
  - 2 x SuperSpeed USB 10 Gbps (USB 3.1 Gen 2) Type-A female internal:
  - 1 x 4 pin power connector
  - 1 x PCI Express x4 (2-Lane), V3.0
- Chipset: Asmedia ASM1142
- Data transfer rate up to:

## **Package content**

- PCI Express card SuperSpeed USB 10 Gbps
- · Low profile bracket
- Driver CD
- User manual