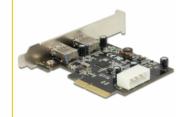

# Delock PCI Express Card > 2 x external USB 3.1 Gen 2 Type-A female

### **Specification**

- Connectors:
  - external:
  - 2 x SuperSpeed USB 10 Gbps (USB 3.1 Gen 2) Type-A female internal:
  - 1 x 4 pin power connector
  - 1 x PCI Express x4 (2-Lane), V3.0
- Chipset: Asmedia ASM1142
- Data transfer rate up to: