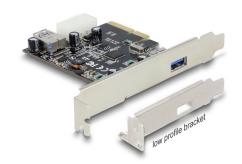

# Delock PCI Express x4 Card > 1 x external + 1 x internal SuperSpeed USB 10 Gbps (USB 3.1 Gen 2) type A female

#### **Description**

The Delock PCI Express card expands your PC by two USB 3.1 ports. You can connect USB devices internally and externally like e.g. docking station, card reader, external enclosure etc. to the card.

### **Specification**

• Connector:

external:

1 x SuperSpeed USB 10 Gbps (USB 3.1 Gen 2) type A female internal:

1 x SuperSpeed USB 10 Gbps (USB 3.1 Gen 2) type A female

1 x 4 pin power connector

1 x PCI Express x4, V3.0

## **Package content**

- PCI Express card SuperSpeed USB 10 Gbps
- Low profile bracket
- Driver CD
- User manual