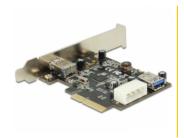

# Delock PCI Express x4 Card > 1 x external + 1 x internal SuperSpeed USB 10 Gbps (USB 3.1 Gen 2) type A female

#### **Description**

The Delock PCI Express card expands your PC by two USB 3.1 ports. You can connect USB devices internally and externally like e.g. docking station, card reader, external enclosure etc. to the card.

### **Specification**

• Connector:

external:

1 x SuperSpeed USB 10 Gbps (USB 3.1 Gen 2) type A female internal:

1 x SuperSpeed USB 10 Gbps (USB 3.1 Gen 2) type A female

1 x 4 pin power connector

1 x PCI Express x4, V3.0