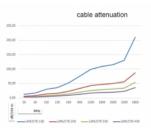

## **Specification**

• Connectors: RP-SMA plug > RP-SMA jack

• Cable type: CFD/RF200

• Attenuation:

2.4 GHz: 0.55 dB per meter 5.7 GHz: 0.86 dB per meter

Impedance: 50 OhmCable diameter: 4.8 mm

Colour: blackLength: ca. 1 m