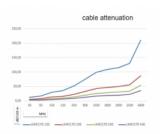

## **Specification**

• Connectors: RP-SMA jack > RP-SMA plug

Cable type: CFD/RF200Impedance: 50 Ohm

Attenuation:

2.4 GHz 0.55 dB per meter 5.7 GHz 0.86 dB per meter

• Diameter: ca. 4.80 mm

· Color: black

• Cable length: ca. 15 m