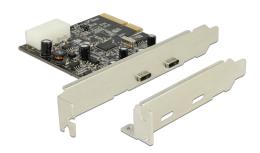

# Delock PCI Express x4 Card > 2 x external SuperSpeed USB 10 Gbps (USB 3.1 Gen 2) USB Type-C™ female

### Description

The Delock PCI Express card expands your PC by two external USB-C<sup>TM</sup> ports. You can connect USB devices like e.g. docking station, card reader, external enclosure etc. to the card.

### **Specification**

• Connector:

external:

2 x SuperSpeed USB 10 Gbps (USB 3.1 Gen 2) USB Type-C™ female internal:

1 x 4 pin power connector

1 x PCI Express 2-Lane, V3.0

- Chipset: Asmedia ASM1142
- Data transfer rate up to:

## **Package content**

- PCI Express card SuperSpeed USB 10 Gbps
- · Low profile bracket
- Driver CD
- User manual