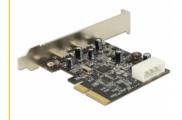

# Delock PCI Express x4 Card > 2 x external SuperSpeed USB 10 Gbps (USB 3.1 Gen 2) USB Type-C™ female

### Description

The Delock PCI Express card expands your PC by two external USB-C<sup>TM</sup> ports. You can connect USB devices like e.g. docking station, card reader, external enclosure etc. to the card.

### **Specification**

• Connector:

external:

2 x SuperSpeed USB 10 Gbps (USB 3.1 Gen 2) USB Type-C™ female internal:

1 x 4 pin power connector

1 x PCI Express 2-Lane, V3.0

- Chipset: Asmedia ASM1142
- Data transfer rate up to: