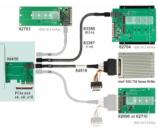

### **Description**

This PCI Express card by Delock expands the PC by one SFF-8643 interface. It can be connected to e.g. one SSD with U.2 interface by using an optional cable.

## **Specification**

- Connectors:
  - 1 x 36 pin SFF-8643 female
  - 1 x PCI Express x4, V3.0
- Data transfer rate up to 32 Gbps
- LED indicator
- Supports NVM Express (NVMe)

#### Interface

Internal: 1 x PCI Express x4, V3.0

1 x 36 pin SFF-8643 NVMe female