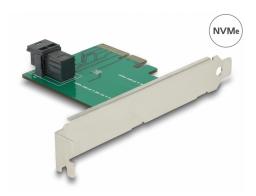

### **Description**

This PCI Express card by Delock expands the PC by one SFF-8643 interface. It can be connected to e.g. one SSD with U.2 interface by using an optional cable.

## **Specification**

- Connectors:
  - 1 x 36 pin SFF-8643 female
  - 1 x PCI Express x4, V3.0
- Data transfer rate up to 32 Gbps
- LED indicator
- Supports NVM Express (NVMe)

#### Interface

Internal: 1 x PCI Express x4, V3.0

1 x 36 pin SFF-8643 NVMe female