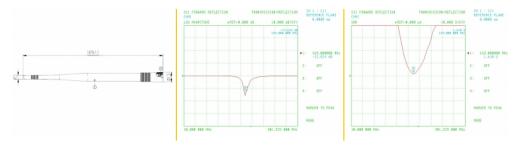

#### **Specification**

• Connector: RP-SMA plug

• Frequency range: 164 MHz - 174 MHz

Antenna gain: 0 dBi
Horizontal beam: 360 °
Impedance: 50 Ohm

· Polarisation: linear, vertical

• VSWR: 2.5

• Operating temperature: -30 °C ~ 70 °C

#### **Technical characteristics**

| Frequency range:       | 164 - 174 MHz   |
|------------------------|-----------------|
| Gain:                  | 0 dBi           |
| Impedance:             | 50 Ω            |
| Operating temperature: | -30 °C ~ 70 °C  |
| Polarisation:          | linear vertical |
| VSWR:                  | 2.5             |