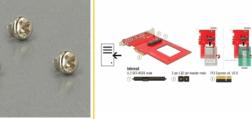

# **Images**

Anwendungsbeispiel

## Description

This PCI Express card by Delock expands the PC by one U.2 interface. It can be connected e.g. the 2.5" Intel® 750 Series NVMe SSD.