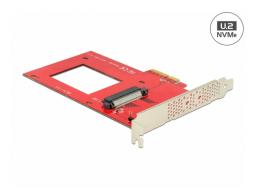

# Delock PCI Express x4 Card > 1 x internal U.2 NVMe SFF-8639

## Description

This PCI Express card by Delock expands the PC by one U.2 interface. It can be connected e.g. the 2.5" Intel® 750 Series NVMe SSD.

# **Specification**

• Connectors:

internal:

1 x U.2 SFF-8639 female

1 x PCI Express x4, V4.0

1 x 2 pin LED pin header male

- For 2.5" NVMe SSD
- Supports NVM Express (NVMe)

## Interface

Internal: 1 x U.2 SFF-8639 male

1 x 2 pin LED pin header male 1 x PCI Express x4, V4.0