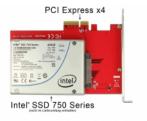

## Description

This PCI Express card by Delock expands the PC by one U.2 interface. It can be connected e.g. the 2.5" Intel® 750 Series NVMe SSD.

# **Specification**

• Connectors:

internal:

1 x U.2 SFF-8639 female

1 x PCI Express x4, V4.0

1 x 2 pin LED pin header male

- For 2.5" NVMe SSD
- Supports NVM Express (NVMe)