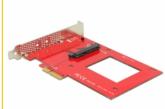

# Delock PCI Express x4 Card > 1 x internal U.2 NVMe SFF-8639

## Description

This PCI Express card by Delock expands the PC by one U.2 interface. It can be connected e.g. the 2.5" Intel® 750 Series NVMe SSD.

# **Specification**

• Connectors:

internal:

1 x U.2 SFF-8639 female

1 x PCI Express x4, V4.0

1 x 2 pin LED pin header male

- For 2.5" NVMe SSD
- Supports NVM Express (NVMe)

## Interface

Internal: 1 x U.2 SFF-8639 male

1 x 2 pin LED pin header male 1 x PCI Express x4, V4.0