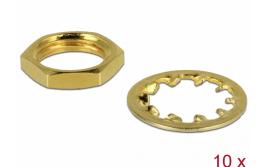

### **Description**

This set nut and locking ring by Delock is used to attach a SMA or RP-SMA panel jack.

Item no. 89483

EAN: 4043619894833 Country of origin: Taiwan, Republic of China

Package: Zip poly bag

#### **Specification**

• Nut:

inner thread: 1/4 UNS-2B wrench size: 8.0 mm

· Locking ring:

outer diameter: 10.2 mm

#### Package content

• 10 pieces SMA RP-SMA jack and locking ring