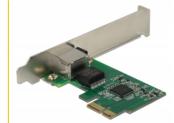

# Delock PCI Express x1 Card 1 x RJ45 2.5 Gigabit LAN RTL8125

## **Specification**

Connectors:

external: 1 x 2.5 Gigabit LAN RJ45 jack

internal: 1 x PCI Express x1, V2.1

• Chipset: Realtek RTL8125

• Data transfer rate:

Fast Ethernet up to 100 Mbps (Half/Full Duplex) Gigabit Ethernet up to 1000 Mbps (Half/Full Duplex)

# **Package content**

- PCI Express card
- · Low profile bracket
- Driver CD
- User manual