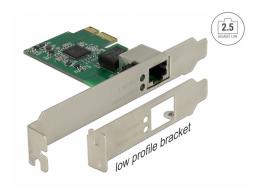

# Delock PCI Express x1 Card 1 x RJ45 2.5 Gigabit LAN RTL8125

## **Specification**

Connectors:

external: 1 x 2.5 Gigabit LAN RJ45 jack

internal: 1 x PCI Express x1, V2.1

• Chipset: Realtek RTL8125

• Data transfer rate:

Fast Ethernet up to 100 Mbps (Half/Full Duplex) Gigabit Ethernet up to 1000 Mbps (Half/Full Duplex)

# **Package content**

- PCI Express card
- · Low profile bracket
- Driver CD
- User manual