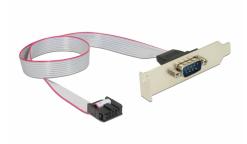

# Delock Low Profile Slot Bracket > 1 x Serial Pin layout: twisted

#### **Description**

This slot bracket by Delock expands the PC by an external COM port and can be mounted in Mini PCs due to the low profile bracket. The cable of the slot bracket can be connected internally to a suitable 9 pin header. Thus the internal connection will be lead outside, in order to connect devices with serial COM Port connector to the computer.

#### **Specification**

Connection:

internal: 1 x 9 pin serial pin header RS-232 female external: 1 x 9 pin serial DB9 RS-232 male

Low profile Slot bracket for installation into PC slot

Pitch distance: 2.54 mm
Cable length: ca. 25 cm
Slot bracket: low profile