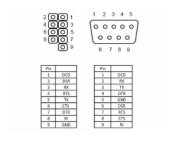

· Cable colour: grey

Pin layout serial > internal port
1-1, 6-2, 2-3, 7-4, 3-5, 8-6, 4-7, 9-8, 5-9