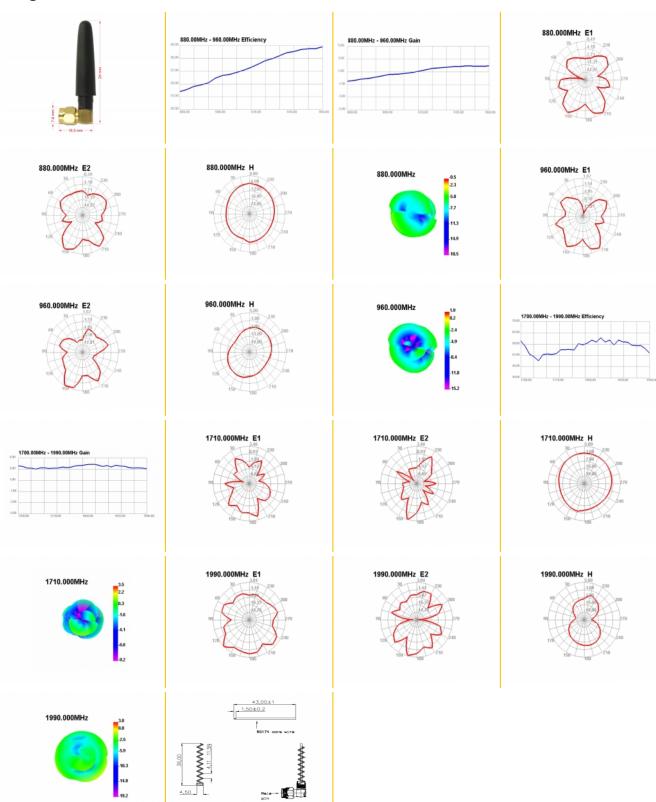

### **Specification**

- Connector: 1 x SMA plug 90°
- GSM, UMTS, LTE, Z-Wave 908 / 921 MHz, ZigBee 902 / 928 MHz, DECT, NB-IoT
- Frequency range: 880 - 960 MHz
- 1710 1990 MHz
- Antenna gain: 2 dBi
- Impedance: 50 Ohm
- VSWR: 2.0
- Polarisation: linear
- Operating temperature: -40 °C ~ 85 °C
- Housing material: rubber
- Colour: black
- Antenna length: ca. 5 cm

#### **Technical characteristics**

| Frequency range:       | 1710 - 1990 MHz<br>880 - 960 MHz |
|------------------------|----------------------------------|
| Antenna gain:          | 2 dBi                            |
| Impedance:             | 50 Ω                             |
| Operating temperature: | -40 °C ~ 85 °C                   |
| Polarisation:          | linear                           |
| VSWR:                  | 2.0                              |

## **Physical characteristics**

| Antenna type:     | omnidirectional |
|-------------------|-----------------|
| Housing material: | rubber          |
| Length:           | 5 cm            |
| Colour:           | black           |