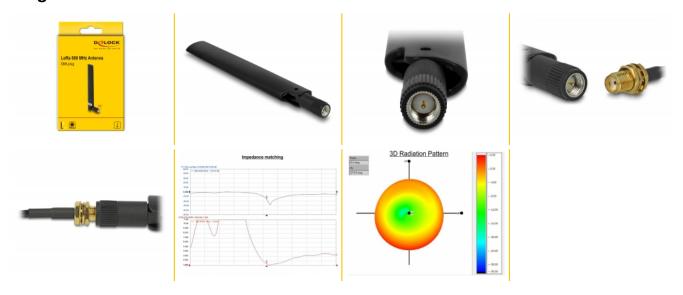

## **Specification**

• Connector: 1 x SMA plug

• Frequency range: 860 - 870 MHz

• ZigBee 868 MHz, Z-Wave 868 MHz, LoRa 868 MHz

Antenna gain: 3 dBiImpedance: 50 OhmEfficiency: 45.91 %

• VSWR: 1.5

· Polarisation: vertical

## **Technical characteristics**

| Frequency range: | 860 - 870 MHz |
|------------------|---------------|
| Antenna gain:    | 3 dBi         |
| Impedance:       | 50 Ω          |
| Polarisation:    | vertical      |
| VSWR:            | 1.5           |