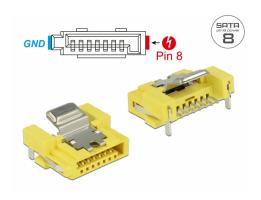

### **Description**

This connector by Delock with SATA 8 pin power receptacle can be soldered to a PCB. Furthermore, it is suitable for cable assembly.

### **Specification**

- Connector: 1 x SATA 6 Gb/s receptacle pin 8 power with latchtype
- 7 pin for data connection
- 2 pin for power supply
- Dimensions (LxWxH): ca. 12 x 8 x 15 mm

### Interface

connector: 1 x SATA 6 Gb/s receptacle pin 8 power with latchtype