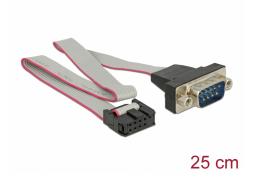

# Delock Cable RS-232 Serial pin header female to DB9 male layout 1:1

### **Specification**

Connectors:

internal: 1 x 9 pin COM port pin header female external: 1 x serial RS-232 DB9 male with nuts

• Pitch: 2.54 mm

• Cable length: ca. 25 cm

• Cable colour: grey

• Pin layout serial > pin header port

1-1, 2-2, 3-3, 4-4, 5-5, 6-6, 7-7, 8-8, 9-9

# **Physical characteristics**

| Pitch distance: | 2.54 mm |
|-----------------|---------|
| Cable colour:   | grey    |
| Cable length:   | 25 cm   |