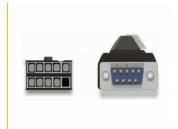

### **Specification**

Connectors:

internal: 1 x 9 pin COM port pin header female external: 1 x serial RS-232 DB9 male with nuts

• Pitch: 2.54 mm

• Cable length: ca. 25 cm

• Cable colour: grey

• Pin layout serial > pin header port

## Interface

| External: | 1 x Serial RS-232 DB9 male           |
|-----------|--------------------------------------|
| Internal: | 1 x 9 pin COM port pin header female |