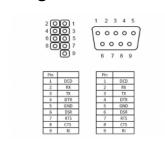

### **Specification**

Connectors:

internal: 1 x 9 pin COM port pin header female external: 1 x serial RS-232 DB9 male with nuts

• Pitch: 2.54 mm

• Cable length: ca. 25 cm

• Cable colour: grey

• Pin layout serial > pin header port

1-1, 2-2, 3-3, 4-4, 5-5, 6-6, 7-7, 8-8, 9-9