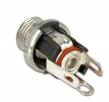

### **Specification**

• Connectors:

1 x DC 5.5 x 2.1 x 9.5 mm female >

3 x solder connection

• Operating voltage: 16 V DC

Current: max. 3 APlastic shell: PBT

• Pin: copper nickel plated

• Thread type: M8\*P0.75

### Package content

• DC female bulkhead