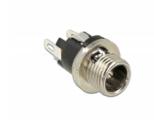

### **Specification**

• Connectors:

1 x DC 5.5 x 2.1 x 9.5 mm female >

3 x solder connection

• Operating voltage: 16 V DC

Current: max. 3 APlastic shell: PBT

• Pin: copper nickel plated

• Thread type: M8\*P0.75

### Package content

• DC female bulkhead