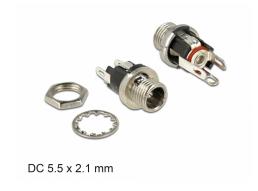

# Delock Connector DC 5.5 x 2.1 x 9.5 mm female bulkhead soldering version

### **Specification**

• Connectors:

1 x DC 5.5 x 2.1 x 9.5 mm female >

3 x solder connection

• Operating voltage: 16 V DC

Current: max. 3 APlastic shell: PBT

• Pin: copper nickel plated

• Thread type: M8\*P0.75

#### Specification of power connector

• Dimensions:

inside: ø ca. 2.1 mm outside: ø ca. 5.5 mm depth: ca. 9.5 mm

### Package content

• DC female bulkhead