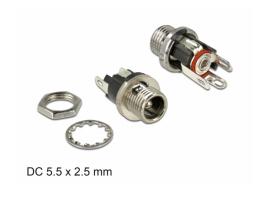

# Delock Connector DC 5.5 x 2.5 x 9.5 mm female bulkhead soldering version

#### **Description**

This DC female bulkhead by Delock can be installed or cabled in a housing or a device in order to supply it with power.

#### **Technical details**

• Connectors:

 $1 \times DC 5.5 \times 2.5 \times 9.5 \text{ mm female} >$ 

3 x solder connection

• Operating voltage: 16 V DC

Current: max. 3 APlastic shell: PBT

• Pin: copper nickel plated

# Package content

• DC female bulkhead