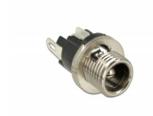

#### **Technical details**

• Connectors:

 $1 \times DC 5.5 \times 2.5 \times 9.5 \text{ mm female} >$ 

3 x solder connection

• Operating voltage: 16 V DC

Current: max. 3 APlastic shell: PBT

• Pin: copper nickel plated

# Package content

• DC female bulkhead