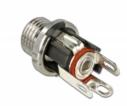

#### **Technical details**

• Connectors:

 $1 \times DC 5.5 \times 2.5 \times 9.5 \text{ mm female} >$ 

3 x solder connection

• Operating voltage: 16 V DC

Current: max. 3 APlastic shell: PBT

• Pin: copper nickel plated

# Package content

• DC female bulkhead