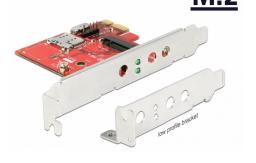

# Specification

- Connectors: internal:
  1 x 67 pin M.2 key B slot
  1 x PCI Express x1
  1 x Micro SIM slot
  1 x USB 3.0 Type Micro-B female (for M.2 USB modules)
  1 x USB 2.0 pin header male (for M.2 USB modules)
- Interface: PCle + USB
- Supports modules in format 2242, 2230, 3042 and 3030 with key B or key B+M based on PCIe and USB
- Maximum height of the components on the module: 1.35 mm, application of doublesided assembled modules supported
- 2 x LED indicator
- Each slot bracket with 3 x hole for antenna connector
- OS independent, no driver installation necessary

## Package content

- PCI Express card
- Low profile bracket
- USB pin header cable 5 pin to 4 pin, length ca. 18 cm
- User manual