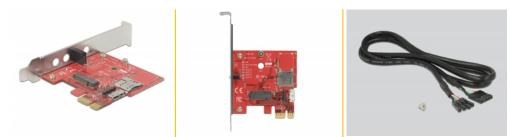

## Package content

- PCI Express card
- Low profile bracket
- USB pin header cable 5 pin to 4 pin, length ca. 18 cm
- User manual