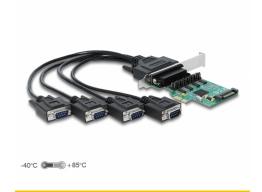

# Delock PCI Express x1 Card to 4 x Serial RS-232 with voltage supply

#### Description

The PCI Express card by Delock expands a PC by four external serial ports. Connected devices can be optionally supplied with a voltage of 5 V or 12 V.

#### **Specification**

Connectors:

external:

1 x DB44 female

connecting cable: DB44 male > 4 x serial RS-232 DB9 male

internal:

1 x PCI Express x1, V1.1

1 x SATA 15 pin plug

• Cable length incl. connectors: ca. 35 cm