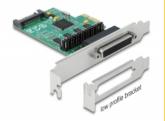

#### **Low Profile Form Factor**

By using the included low profile bracket, the PCI Express card can be also installed into a Mini-PC.

#### **Package content**

- PCI Express card
- Low profile bracket
- 1 serial connecting cable
- Driver CD
- User manual