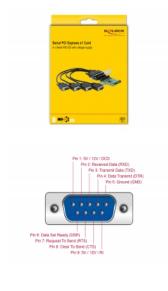

#### **Specification**

Connectors:

external:

1 x DB44 female

connecting cable: DB44 male > 4 x serial RS-232 DB9 male

internal:

1 x PCI Express x1, V1.1

1 x SATA 15 pin plug

- Chipset: WCH384L
- Data transfer rate up to 460.8 Kbps
- FIFO: 256 byte
- Databits: 4, 5, 6, 7, 8
- Stop bits: 1, 1.5, 2
- Parity: even, odd, none, mark, space
- Flow control: none, hardware RTS / CTS, software XON / XOFF
- Compatible with 16C950 UART
- 5 V or 12 V can be set individually for each port through the jumper (pin 1 or 9)
- Electrical power per port: 10 watt (5 V / 2 A)
- Electrical power per port: 24 watt (12 V / 2 A)
- Signals: DCD/12V/5V, TxD, RxD, RTS, CTS, DTR, DSR, GND, RI/12V/5V

• Cable length incl. connectors: ca. 35 cm