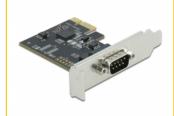

#### Description

The Delock PCI Express card expands a PC by one external serial port. Different devices such as scanner, printer, mouse etc. can be connected to this card. By using the included low profile bracket, the PCI Expresscard can be also installed into a Mini-PC.

### **Specification**

• Connectors:

external: 1 x serial RS-232 DB9 male internal: 1 x PCI Express x1, V2.0

• Chipset: Exar XR17V352

• Data transfer rate up to 230.4 Kbps

• FIFO: 256 byte

Compatible with 16C550 UART