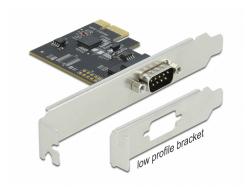

#### Description

The Delock PCI Express card expands a PC by one external serial port. Different devices such as scanner, printer, mouse etc. can be connected to this card. By using the included low profile bracket, the PCI Expresscard can be also installed into a Mini-PC.

## Package content

- PCI Express card
- Low profile bracket
- Driver CD
- User manual