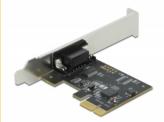

#### Description

The Delock PCI Express card expands a PC by one external serial port. Different devices such as scanner, printer, mouse etc. can be connected to this card. By using the included low profile bracket, the PCI Expresscard can be also installed into a Mini-PC.

### **Specification**

• Connectors:

external: 1 x serial RS-232 DB9 male internal: 1 x PCI Express x1, V2.0

• Chipset: Exar XR17V352

• Data transfer rate up to 230.4 Kbps

• FIFO: 256 byte

Compatible with 16C550 UART