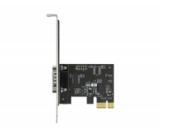

# Delock PCI Express x1 Card to 1 x Serial RS-232

#### Description

The Delock PCI Express card expands a PC by one external serial port. Different devices such as scanner, printer, mouse etc. can be connected to this card. By using the included low profile bracket, the PCI Expresscard can be also installed into a Mini-PC.

### **Images**