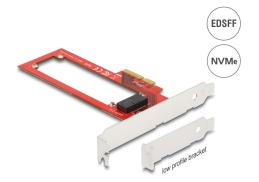

### Description

This PCI Express card by Delock expands the PC by one **EDSFF E1.S** interface. It can be connected e.g. to the Intel® DC P4511 Series NVMe SSD.

## **Specification**

• Connectors:

internal:

- 1 x EDSFF E1.S slot
- 1 x PCI Express x4, V4.0
- Supports NVM Express (NVMe)
- Bootable, ex UEFI version 2.3.1
- Supports S.M.A.R.T.
- Supports TRIM

#### Package content

- PCI Express card
- Low profile bracket
- Screws
- User manual